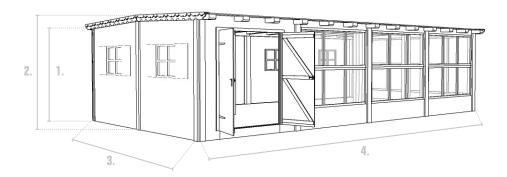

## **DIMENSIONS:**

1.Side height:2.22 m2.Centre height:2.50 m3.Extendableper 2.50 m4.Extendableper 2.50 m(min. 5m)