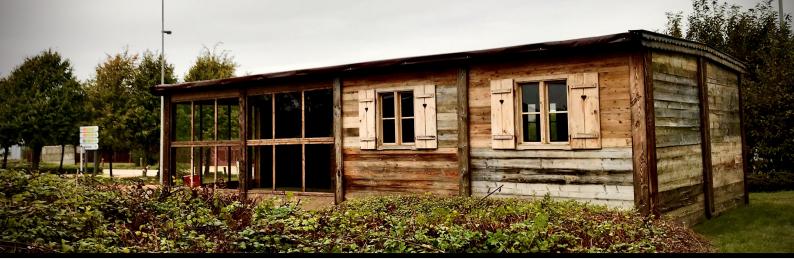

Ideal as a terrace roof, catering extension or winter terrace!

available from 12.5m<sup>2</sup>

## **SPECIFICATIONS:**

- Frame / skeleton according to old craftsmanship
- Fully mobile
- Robust wooden floor
- Interior and exterior wall panels in antique wood
- Interior roof panels in antique wood
- Door elements with wrought iron fittings and panic lock
- Possibility to install panoramic windows
- Walls, doors, windows, shutters, gates, screens, etc. compatible on all sides
- Conforms to stringent wind and stability standards, EN 13782 EN 1990 EN 1991