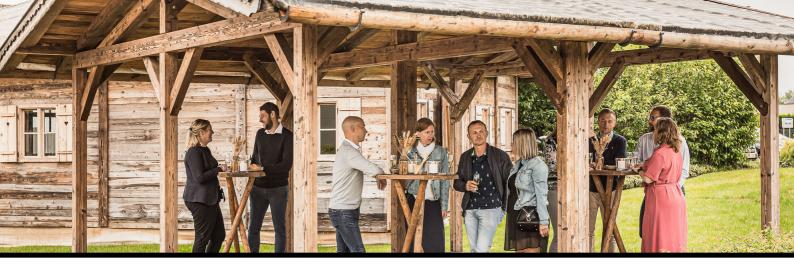

# ALMHUT OPEN AIR

Ideal as an shelter, open bar or gateway

available from 50m²

### **SPECIFICATIONS:**

- Frame / skeleton according to old craftsmanship
- · Fully mobile
- · Robust wooden floor
- Interior roof panels in antique wood
- Front and sides with roof overhang and gutters
- Front always equipped with decorative edges
- Always equipped with sloping surfaces (wheelchair friendly)
- Can be combined with an alpine hut
- Option: decorative balustrades
- Conforms to stringent wind and stability standards, EN 13782 EN 1990 EN 1991