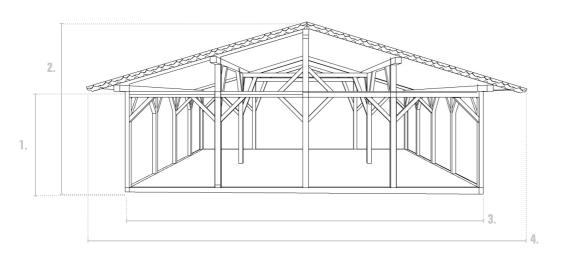

## **DIMENSIONS:**

#### OUTSIDE

 1. Side height:
 2,83 m

 2. Centre height:
 4,52 m

 3. Width:
 5m / 10 m / 15m

 4. Roof width:
 11,30 m

 5. Depth:
 5 of 10 m

#### INSIDE:

1. Side height: 2,51 m 2. Centre height: 4,10 m 3. Door height: 2 m 4. Door width: 1,60 m 5. Width: 9,68 m